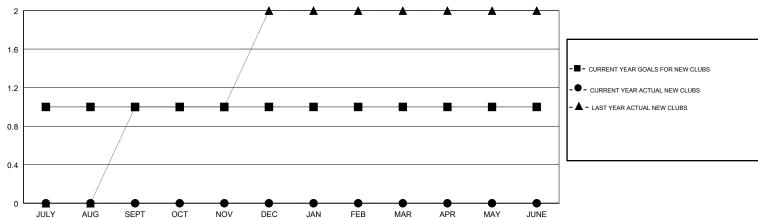

## LOCATION THAILAND

**GMT CA** 

| Clubs                 |               |           |               | Members               |                           |                         |                                              |
|-----------------------|---------------|-----------|---------------|-----------------------|---------------------------|-------------------------|----------------------------------------------|
| RESULTS FOR 2018-2019 |               |           |               | RESULTS FOR 2018-2019 |                           |                         |                                              |
| QUARTER               | NEW CLUB GOAL | NEW CLUBS | DROPPED CLUBS | QUARTER               | MEMBER GROWTH NET<br>GOAL | MEMBER GROWTH<br>ACTUAL | DROPPED MEMBERS ACTUAL (including transfers) |
| JULY/AUG/SEPT         | 1             | 0         | 0             | JULY/AUG/SEPT         | 40                        | 30                      | 21                                           |
| OCT/NOV/DEC           | 0             | 0         | 0             | OCT/NOV/DEC           | 20                        | 0                       | 0                                            |
| JAN/FEB/MAR           | 0             | 0         | 0             | JAN/FEB/MAR           | 20                        | 0                       | 0                                            |
| APR/MAY/JUNE          | 0             | 0         | 0             | APR/MAY/JUNE          | 20                        | 0                       | 0                                            |