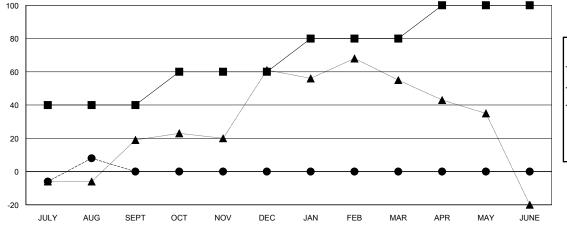

## LOCATION THAILAND

**GMT CA** 

| Clubs                 |               |           |               | Members               |                           |                         |                                              |
|-----------------------|---------------|-----------|---------------|-----------------------|---------------------------|-------------------------|----------------------------------------------|
| RESULTS FOR 2018-2019 |               |           |               | RESULTS FOR 2018-2019 |                           |                         |                                              |
| QUARTER               | NEW CLUB GOAL | NEW CLUBS | DROPPED CLUBS | QUARTER               | MEMBER GROWTH NET<br>GOAL | MEMBER GROWTH<br>ACTUAL | DROPPED MEMBERS ACTUAL (including transfers) |
| JULY/AUG/SEPT         | 1             | 0         | 0             | JULY/AUG/SEPT         | 40                        | 30                      | 21                                           |
| OCT/NOV/DEC           | 0             | 0         | 0             | OCT/NOV/DEC           | 20                        | 0                       | 0                                            |
| JAN/FEB/MAR           | 0             | 0         | 0             | JAN/FEB/MAR           | 20                        | 0                       | 0                                            |
| APR/MAY/JUNE          | 0             | 0         | 0             | APR/MAY/JUNE          | 20                        | 0                       | 0                                            |